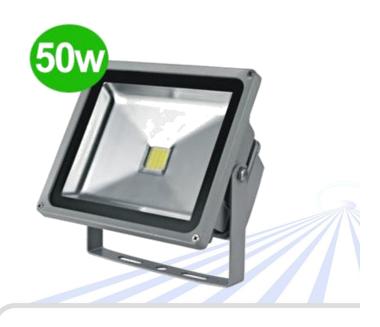

### **SLED FL 50B LED Flood Lighting**

## **LED Flood Lighting**

| High Power LED     |  |
|--------------------|--|
| 50W                |  |
| IP 65              |  |
| 85~265V AC         |  |
| ≥75                |  |
| ≥85%               |  |
| 47 to 63Hz         |  |
| <3% within 3000Hrs |  |
| ≥35,000H           |  |
| 5 to 95% R.H.      |  |
| -20 <b>~</b> +55°C |  |
| -40 <b>~</b> +85°C |  |
| ≥0.95              |  |
| 290*240*140        |  |
|                    |  |

## **Appearance parameters of Led Flood Lighting**

Lamp Body Material: Aluminum Color of lamp shell: Gray